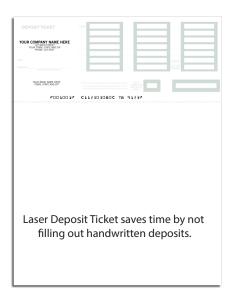

## Laser Deposit Ticket

Double Window Envelopes are designed to save time addressing envelopes, your return address shows in upper window and payee in lower window.

|                                      |       | 250         | 500          | 1000          | 1500          | 2000          |
|--------------------------------------|-------|-------------|--------------|---------------|---------------|---------------|
| QuickBooks Checks<br>Standard Format | 1 ply |             | \$199.50/500 | \$228.00/1000 | \$190.75/1000 | \$157.50/1000 |
| Laser or Inkjet<br>Deposit Tickets   | 1 ply | \$65.00/250 | \$90.25/500  | \$138.00/1000 |               |               |
| Double Window<br>Envelopes           |       |             | \$93.00/500  | \$108.00/1000 |               |               |
| Self Seal<br>Double Window Env       |       |             | \$99.40/500  | \$156.80/1000 |               |               |