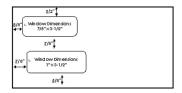

## Laser Deposit Ticket

Double Window Envelopes are designed to save time addressing envelopes, your return address shows in upper window and payee in lower window.

|                                      |       | 250         | 500          | 1000          | 1500          | 2000          |
|--------------------------------------|-------|-------------|--------------|---------------|---------------|---------------|
| QuickBooks Checks<br>Standard Format | 1 ply |             | \$199.50/500 | \$228.00/1000 | \$190.75/1000 | \$157.50/1000 |
| Laser or Inkjet<br>Deposit Tickets   | 1 ply | \$65.00/250 | \$90.25/500  | \$138.00/1000 |               |               |
| Double Window<br>Envelopes           |       |             | \$93.00/500  | \$108.00/1000 |               |               |
| Self Seal<br>Double Window Env       |       |             | \$99.40/500  | \$156.80/1000 |               |               |