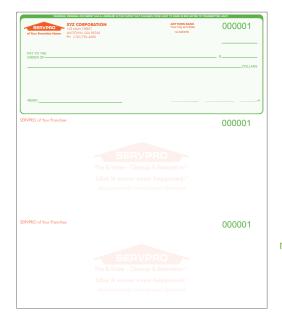

## Standard Check Format

Check are printed on security paper and include warning bands and microprinted signature lines

All checks are designed to meet the most recent ARG standards and proofs must be approved by the SERVPRO Legal Department before printing.